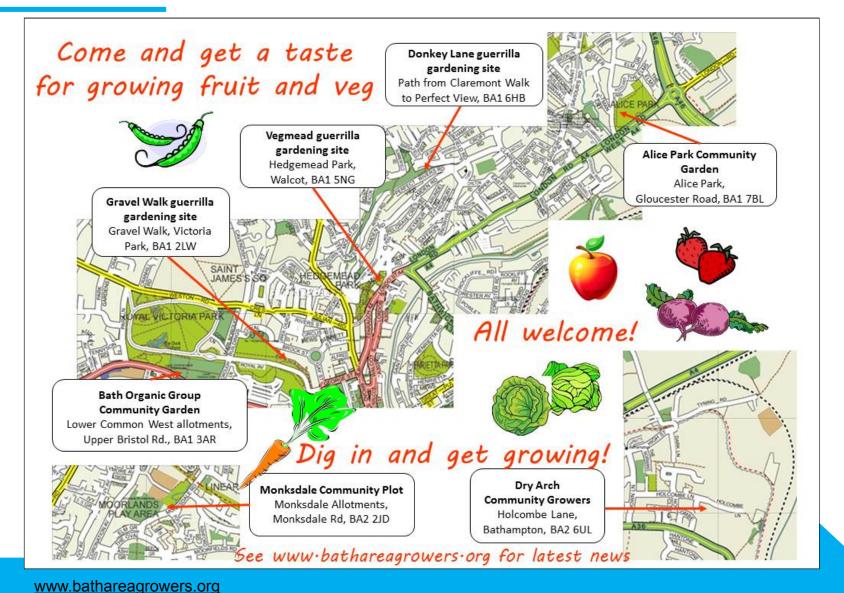

## Bath & North East Crowers: A network of community groups growing fruit and veg around Bath

Community food growing
A map of community food growing projects in Bath and North East Somerset: District Online

Date Created: 3-2-2016 | Map Centre (Easting/Northing): 368154 / 162188 | Scale: 1:122561 | © Aerial Imagery - www.getmapping.com

http://isharemaps.bathnes.gov.uk/mybathnes.aspx

### Allotments and community food growing projects

Date Created: 3-2-2016 | Map Centre (Easting/Northing): 368154 / 162188 | Scale: 1:122561 | © Aerial Imagery - www.getmapping.com