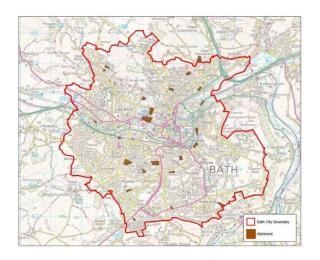

### **Allotments in Bath**

Broadlands orchard share

Veg Mead, Hedgemead Park

**Bath City Farm** 

Transition Keynsham

**Somerset Council** 

## Bath & North East Crowers: A network of community groups growing fruit and veg around Bath

Community food growing
A map of community food growing projects in Bath and North East Somerset: District Online

Date Created: 3-2-2016 | Map Centre (Easting/Northing): 368154 / 162188 | Scale: 1:122561 | © Aerial Imagery - www.getmapping.com

http://isharemaps.bathnes.gov.uk/mybathnes.aspx

### Allotments and community food growing projects

Date Created: 3-2-2016 | Map Centre (Easting/Northing): 368154 / 162188 | Scale: 1:122561 | © Aerial Imagery - www.getmapping.com