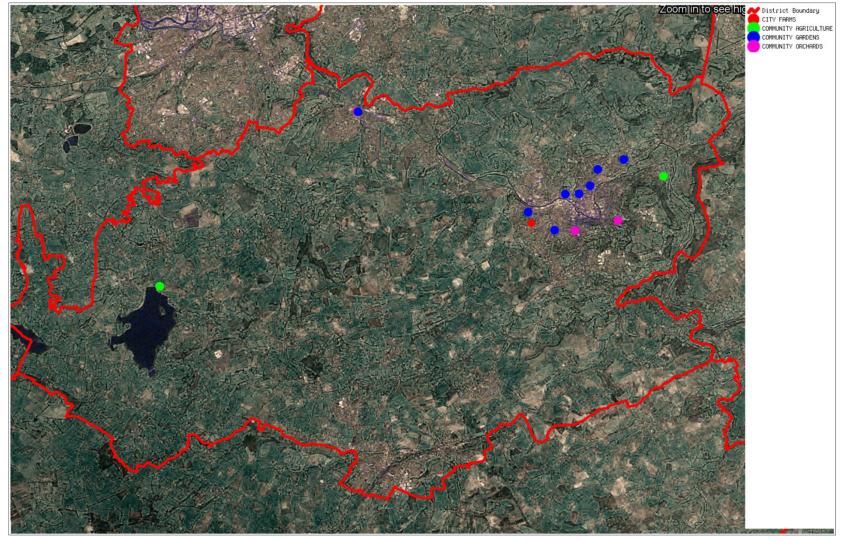

### Allotments and community food growing projects

Date Created: 3-2-2016 | Map Centre (Easting/Northing): 368154 / 162188 | Scale: 1:122561 | © Aerial Imagery - www.getmapping.com